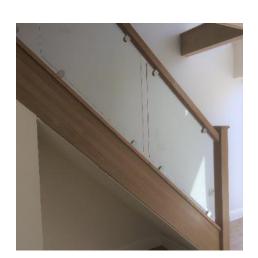

- Weather sealed cedar and render frontage
- Grey powder coated windows throughout
- Bi-folding doors to gardens
- Juliet balconies from master bedrooms (Bungalows)
- CCTV protection throughout
- Intruder alarms
- Air Source Heat Pumps providing low maintenance, green heating to radiators, underfloor heating and water.
- Under floor heating throughout the ground floor and first / second floor bathrooms
- Carpeting and Karndean flooring throughout
- Bespoke Anthracite designer radiators throughout
- Neff appliances throughout including Quoker boiler taps
- Bespoke "Simply Burbidge" kitchens with Quartz solid work surfaces
- Oak and glass staircases
- Ultra-clean burning multi-fuel stoves
- Bathrooms tiled througout
- Fully automated Garage Doors
- fibre optic ready
- home car charging points ready
- Solar Panel ready
- Patio and grassed areas complete