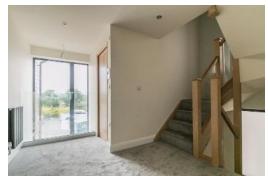

- Weather sealed cedar and render frontage
- Grey powder coated windows throughout
- Bi-folding doors to gardens
- Juliet balconies from master bedrooms (Bungalows)
- CCTV protection throughout
- Intruder alarms
- Air Source Heat Pumps providing low maintenance, green heating to radiators, underfloor heating and water.
- Under floor heating throughout the ground floor and first / second floor bathrooms
- Carpeting and Karndean flooring throughout
- Bespoke Anthracite designer radiators throughout
- Neff appliances throughout including Quoker boiler taps
- Bespoke "Simply Burbidge" kitchens with Quartz solid work surfaces
- Oak and glass staircases
- Ultra-clean burning multi-fuel stoves
- Bathrooms tiled througout
- Fully automated Garage Doors
- fibre optic ready
- home car charging points ready
- Solar Panel ready
- Patio and grassed areas complete