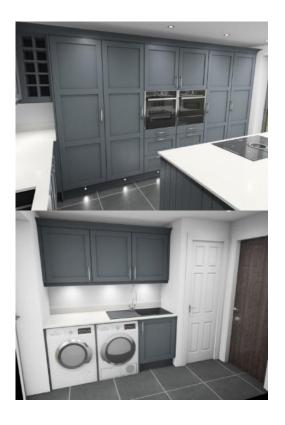

### **Kitchens**

- Weather sealed cedar and render frontage
- Grey powder coated windows throughout
- Bi-folding doors to gardens
- Juliet balconies from master bedrooms (Bungalows)
- CCTV protection throughout
- Intruder alarms
- Air Source Heat Pumps providing low maintenance, green heating to radiators, underfloor heating and water.
- Under floor heating throughout the ground floor and first / second floor bathrooms
- Carpeting and Karndean flooring throughout
- Bespoke Anthracite designer radiators throughout
- Neff appliances throughout including Quoker boiler taps
- Bespoke "Simply Burbidge" kitchens with Quartz solid work surfaces
- Oak and glass staircases
- Ultra-clean burning multi-fuel stoves
- Bathrooms tiled througout
- Fully automated Garage Doors
- fibre optic ready
- home car charging points ready
- Solar Panel ready
- Patio and grassed areas complete