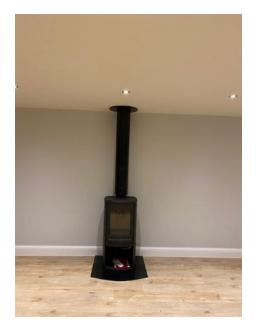

- Weather sealed cedar and render frontage
- Grey powder coated windows throughout
- Bi-folding doors to gardens
- Juliet balconies from master bedrooms (Bungalows)
- CCTV protection throughout
- Intruder alarms
- Air Source Heat Pumps providing low maintenance, green heating to radiators, underfloor heating and water.
- Under floor heating throughout the ground floor and first / second floor bathrooms
- Carpeting and Karndean flooring throughout
- Bespoke Anthracite designer radiators throughout
- Neff appliances throughout including Quoker boiler taps
- Bespoke "Simply Burbidge" kitchens with Quartz solid work surfaces
- Oak and glass staircases
- Ultra-clean burning multi-fuel stoves
- Bathrooms tiled througout
- Fully automated Garage Doors
- fibre optic ready
- home car charging points ready
- Solar Panel ready
- Patio and grassed areas complete

# Gallery