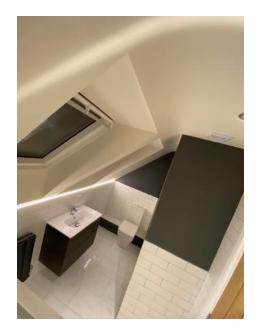

- Weather sealed cedar and render frontage
- Grey powder coated windows throughout
- Bi-folding doors to gardens
- Juliet balconies from master bedrooms (Bungalows)
- CCTV protection throughout
- Intruder alarms
- Air Source Heat Pumps providing low maintenance, green heating to radiators, underfloor heating and water.
- Under floor heating throughout the ground floor and first / second floor bathrooms
- Carpeting and Karndean flooring throughout
- Bespoke Anthracite designer radiators throughout
- Neff appliances throughout including Quoker boiler taps
- Bespoke "Simply Burbidge" kitchens with Quartz solid work surfaces
- Oak and glass staircases
- Ultra-clean burning multi-fuel stoves
- Bathrooms tiled througout
- Fully automated Garage Doors
- fibre optic ready
- home car charging points ready
- Solar Panel ready
- Patio and grassed areas complete