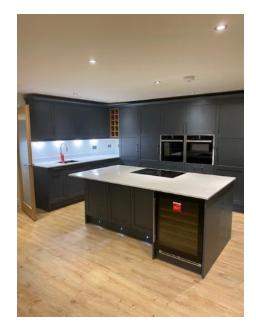

### **Kitchens**

- Weather sealed cedar and render frontage
- Grey powder coated windows throughout
- Bi-folding doors to gardens
- Juliet balconies from master bedrooms (Bungalows)
- CCTV protection throughout
- Intruder alarms
- Air Source Heat Pumps providing low maintenance, green heating to radiators, underfloor heating and water.
- Under floor heating throughout the ground floor and first / second floor bathrooms
- Carpeting and Karndean flooring throughout
- Bespoke Anthracite designer radiators throughout
- Neff appliances throughout including Quoker boiler taps
- Bespoke "Simply Burbidge" kitchens with Quartz solid work surfaces
- Oak and glass staircases
- Ultra-clean burning multi-fuel stoves
- Bathrooms tiled througout
- Fully automated Garage Doors
- fibre optic ready
- home car charging points ready
- Solar Panel ready
- Patio and grassed areas complete