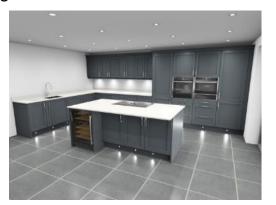

### **Kitchens**

- Weather sealed cedar and render frontage
- Grey powder coated windows throughout
- Bi-folding doors to gardens
- Juliet balconies from master bedrooms (Bungalows)
- CCTV protection throughout
- Intruder alarms
- Air Source Heat Pumps providing low maintenance, green heating to radiators, underfloor heating and water.
- Under floor heating throughout the ground floor and first / second floor bathrooms
- Carpeting and Karndean flooring throughout
- Bespoke Anthracite designer radiators throughout
- Neff appliances throughout including Quoker boiler taps
- Bespoke "Simply Burbidge" kitchens with Quartz solid work surfaces
- Oak and glass staircases
- Ultra-clean burning multi-fuel stoves
- Bathrooms tiled througout
- Fully automated Garage Doors
- fibre optic ready
- home car charging points ready
- Solar Panel ready
- Patio and grassed areas complete