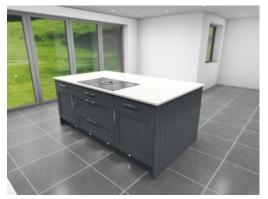

### **Kitchens**

- Weather sealed cedar and render frontage
- Grey powder coated windows throughout
- Bi-folding doors to gardens
- Juliet balconies from master bedrooms (Bungalows)
- CCTV protection throughout
- Intruder alarms
- Air Source Heat Pumps providing low maintenance, green heating to radiators, underfloor heating and water.
- Under floor heating throughout the ground floor and first / second floor bathrooms
- Carpeting and Karndean flooring throughout
- Bespoke Anthracite designer radiators throughout
- Neff appliances throughout including Quoker boiler taps
- Bespoke "Simply Burbidge" kitchens with Quartz solid work surfaces
- Oak and glass staircases
- Ultra-clean burning multi-fuel stoves
- Bathrooms tiled througout
- Fully automated Garage Doors
- fibre optic ready
- home car charging points ready
- Solar Panel ready
- Patio and grassed areas complete