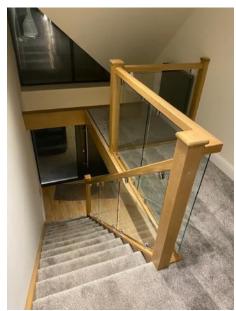

- Weather sealed cedar and render frontage
- Grey powder coated windows throughout
- Bi-folding doors to gardens
- Juliet balconies from master bedrooms (Bungalows)
- CCTV protection throughout
- Intruder alarms
- Air Source Heat Pumps providing low maintenance, green heating to radiators, underfloor heating and water.
- Under floor heating throughout the ground floor and first / second floor bathrooms
- Carpeting and Karndean flooring throughout
- Bespoke Anthracite designer radiators throughout
- Neff appliances throughout including Quoker boiler taps
- Bespoke "Simply Burbidge" kitchens with Quartz solid work surfaces
- Oak and glass staircases
- Ultra-clean burning multi-fuel stoves
- Bathrooms tiled througout
- Fully automated Garage Doors
- fibre optic ready
- home car charging points ready
- Solar Panel ready
- Patio and grassed areas complete