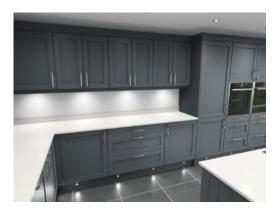

### **Kitchens**

- Weather sealed cedar and render frontage
- Grey powder coated windows throughout
- Bi-folding doors to gardens
- Juliet balconies from master bedrooms (Bungalows)
- CCTV protection throughout
- Intruder alarms
- Air Source Heat Pumps providing low maintenance, green heating to radiators, underfloor heating and water.
- Under floor heating throughout the ground floor and first / second floor bathrooms
- Carpeting and Karndean flooring throughout
- Bespoke Anthracite designer radiators throughout
- Neff appliances throughout including Quoker boiler taps
- Bespoke "Simply Burbidge" kitchens with Quartz solid work surfaces
- Oak and glass staircases
- Ultra-clean burning multi-fuel stoves
- Bathrooms tiled througout
- Fully automated Garage Doors
- fibre optic ready
- home car charging points ready
- Solar Panel ready
- Patio and grassed areas complete